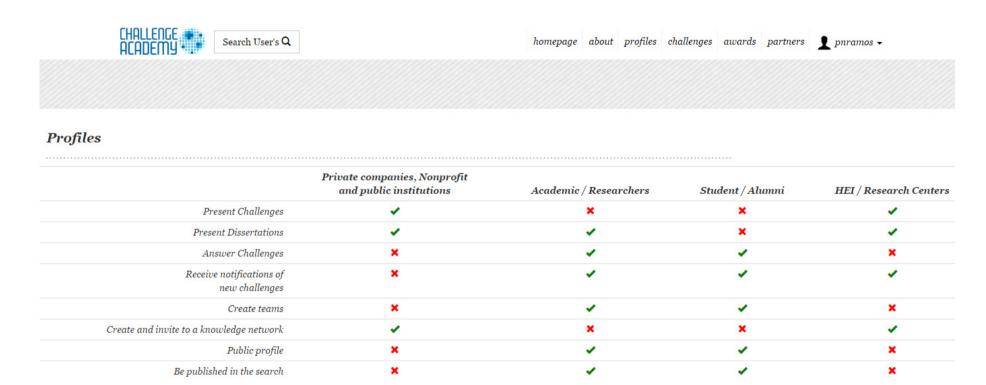

ife</u> UK <u>salford.ac.uk</u>
- University of Wolverhampton UK wlv.ac.uk
- Varna Free University Bulgaria vfu.bg





## Outline

- Concept of Crowdsourcing
- Using Challenge Academy platform
- Challenge Academy process
- Developing suitable challenges





# Concept of crowdsourcing

"two heads are better than one"



Concept of crowdsourcing

https://www.youtube.com/watch?v=-38uPkyH9vI#t=33





# Example of crowdsourcing





## How crowdsourcing can help you



This project has been funded with support from the European Commission. This publication [communication] reflects the views only of the author, and the Commission cannot be held responsible for any use which may be made of the information contained therein.

## Challenge Academy – home page



## Challenge Academy - profiles



# Companies and Organizations



(The sector of activity is based on a EU list, please choose the most representative.)

| Welcome to                                               | Personal Information                                                                        |                                                     |  |
|----------------------------------------------------------|---------------------------------------------------------------------------------------------|-----------------------------------------------------|--|
| Challenge Academy                                        | Person who legally represents the organization in issues related with the Challenge Academy |                                                     |  |
| Private companies, Public or Non-Profit